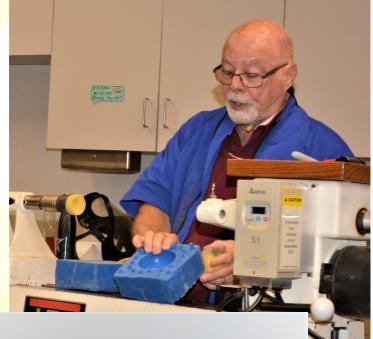

# **April Demo**

Joel gave a great demo on turning these beautiful cast spheres and paperweights. He uses alumilite clear and imbeds an object either through multiple pours or suspending them inside of a round mold he also made. After curing a few days, they are ready to be turned to whatever desired shape you'd like. They require a lot of sanding and polishing but the results are "clearly" worth the extra work!